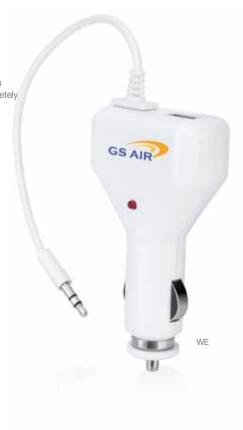

#### AT5006-WE

Charge your electronic device using this handy dual USB charger with 3.5 mm DC jacket socket. Suitable for most items like mobile phone, PDA, music players, Bluetooth headset, digital camera, etc.

Size: 8.6 x 4.8 x 2 cm Print Size: 17 x 5 mm Print Tech: Padprint