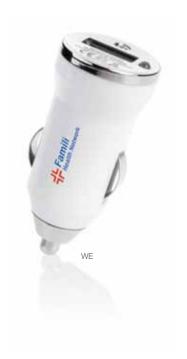

# **CAR FM**

#### AT5010-WE

This may seem like a normal USB car charger but in fact it is also a FM transmitter for your MP3 or mobile device. Completely plug and play !

Size: 8.7 x 5.0 x 2.5 cm Print Size: 10 x 30 mm Print Tech: Silk screen