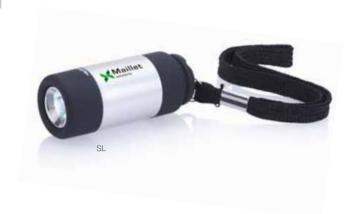

# TORCH DELIGHT

#### OD5059-SL

Dynamo torch. You will never run out of light again.

Size: dia 4.5 x 14.5 cm Print Size: 22 x 6 cm (body) Print Tech: Silk screen