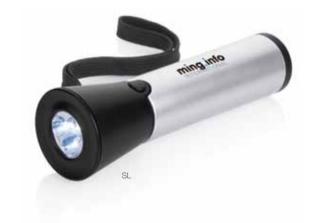

# TORCH DELIGHT

#### OD5059-SL

Dynamo torch. You will never run out of light again.

Size: dia 4.5 x 14.5 cm Print Size: 22 x 6 cm (body) Print Tech: Silk screen