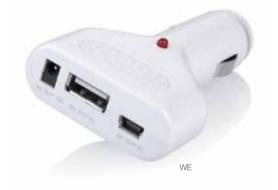

#### AT5006-WE

Charge your electronic device using this handy dual USB charger with 3.5 mm DC jacket socket. Suitable for most items like mobile phone, PDA, music players, Bluetooth headset, digital camera, etc.