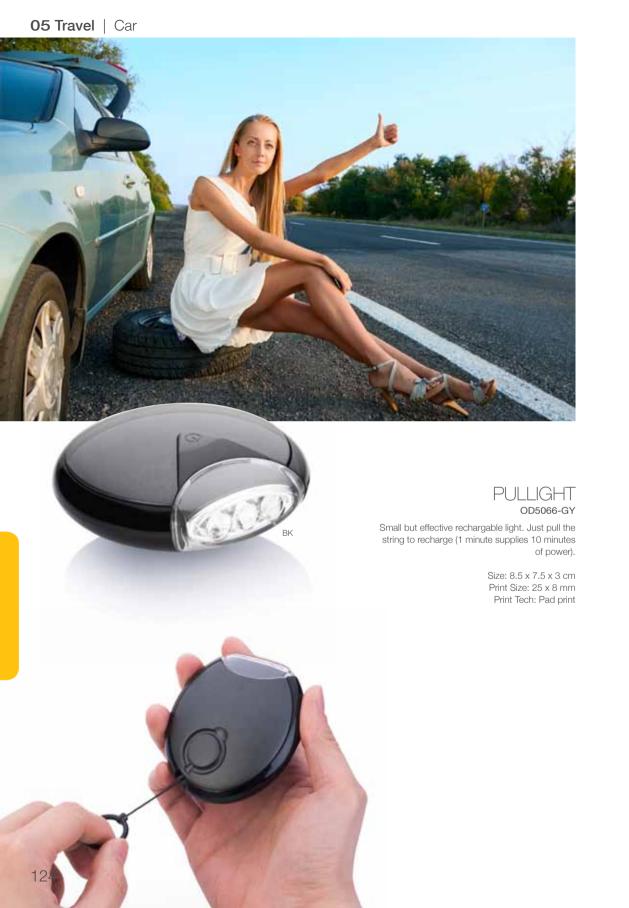

2.5 cm Print Size: 15 x 15 mm Print Tech: Silk screen

# **USBOOST**

#### AT5006-WE

Charge your electronic device using this handy dual USB charger with 3.5 mm DC jacket socket. Suitable for most items like mobile phone, PDA, music players, Bluetooth headset, digital camera, etc.

Size: 8.6 x 4.8 x 2 cm Print Size: 17 x 5 mm Print Tech: Padprint





# **CAR FM**

#### AT5010-WE

This may seem like a normal USB car charger but in fact it is also a FM transmitter for your MP3 or mobile device. Completely plug and play !

Size: 8.7 x 5.0 x 2.5 cm Print Size: 10 x 30 mm Print Tech: Silk screen









Water transfer

# **USBOOST MINI**

AT5008-WE

Mini Car adapter and charger with USB socket.

Size: dia 2.3 x 5.5 cm Print Size: 15 x 6 mm Print Tech: Pad print

Print Tech: Silk screen







# **TWISTLIGHT**

NEW

OD5073-SL

Portable mini torch. Simply twist to turn on or off.

Size: 5.5 x 2.0 cm Print size: 20 x 7 mm Print tech: Silk screen



# TORCH DELIGHT

#### OD5059-SL

Dynamo torch. You will never run out of light again.

Size: dia 4.5 x 14.5 cm Print Size: 22 x 6 cm (body) Print Tech: Silk screen





# MULTITORCH

#### OD5053-BK/BU/WE

Handy multi torch with 3 functions; Ultra bright fluorescent light / super bright LED torch / siren with flashing emergency red light. Including beltclip.

Size: 11 x 6.5 x 2.5 cm Print Size: 35 x 10 mm Print Tech: Silk creen