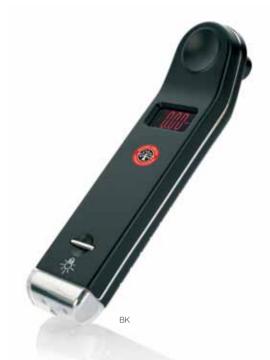

# TYRE PRESSURE METER

#### OD5054-BK

Digital tyre pressure gauge with bright led flash. Measures PSI, BAR and KPa.

Size: 14 x 3.2 x 1.7 cm Print Size: 40 x 18 mm Print Tech: Silk screen