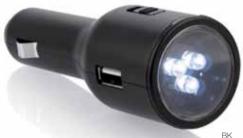

### **ELECTRON**

#### AT5005-BK

Special USB car charger with 3 super bright LED lights. Convenient to use as torch and as charger for your electronic devices via the USB output. Built-in lithium battery for powering the illumination. Two different functions: flash light and torch. The recharging time of battery is around 2 hours. The working time of illumination is up to 4 hours.

Size: dia 3.3 × 10.3 cm Print Size: 20 x 6 mm Print Tech: Silk screen