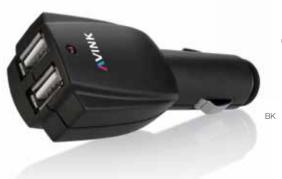

# CAR CUBE

NEW

Square shape car charger with dual USB output. Including power signal light. The locations of the USB output makes this item suitable for any car brand.

Size:  $6.25 \times 3.4 \times 3.4$  cm Print size:  $30 \times 15$  mm Print tech: Silk screen, Laser engraving