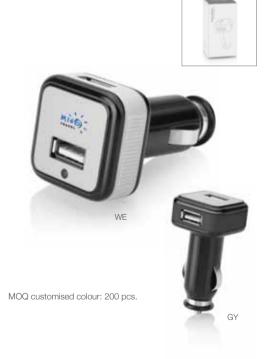

# CAR CUBE

NEW

Square shape car charger with dual USB output. Including power signal light. The locations of the USB output makes this item suitable for any car brand.

Size:  $6.25 \times 3.4 \times 3.4$  cm Print size:  $30 \times 15$  mm Print tech: Silk screen, Laser engraving