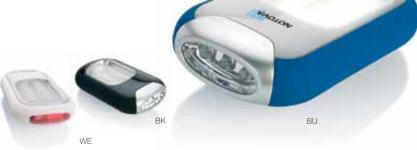

# MULTITORCH

#### OD5053-BK/BU/WE

Handy multi torch with 3 functions; Ultra bright fluorescent light / super bright LED torch / siren with flashing emergency red light. Including beltclip.

Size: 11 x 6.5 x 2.5 cm Print Size: 35 x 10 mm Print Tech: Silk creen