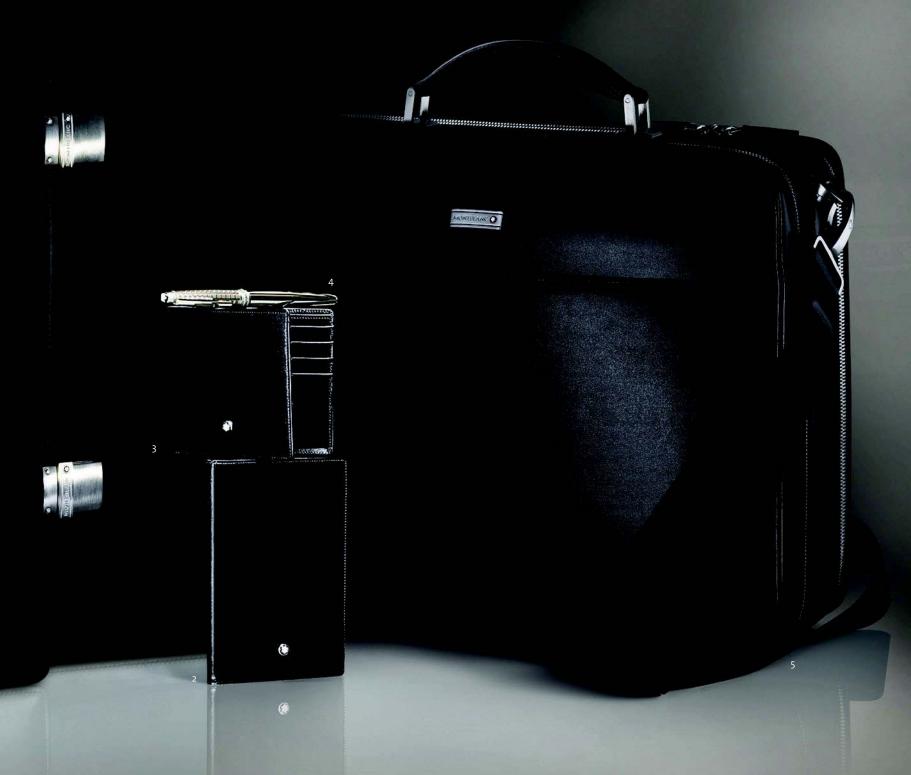

THE MEISTERSTÜCK COLLECTION HAS ALWAYS EMBODIED ELEGANCE INFUSED WITH SUBTLETY. EACH PIECE SYMBOLISES THE QUINTESSENTIAL COMBINATION OF A TIMELESS, CLASSIC CONCEPT WITH AN ART THAT HAS BEEN REFINED BY TRADITION | 1 Double Gusset Briefcase, 42 x 32 x 12 cm Ident No. 38032 | 2 Passport holder, 10 x 14 cm Ident No. 35285 | 3 Wallet 8cc, 10.5 x 9.5 cm Ident No. 07163 4 MEISTERSTÜCK SOLITAIRE Stainless Steel II, Fountain Pen Ident No. 09943 | 5 Laptop Case with two compartments, 38 x 32 x 11 cm Ident No. 103398