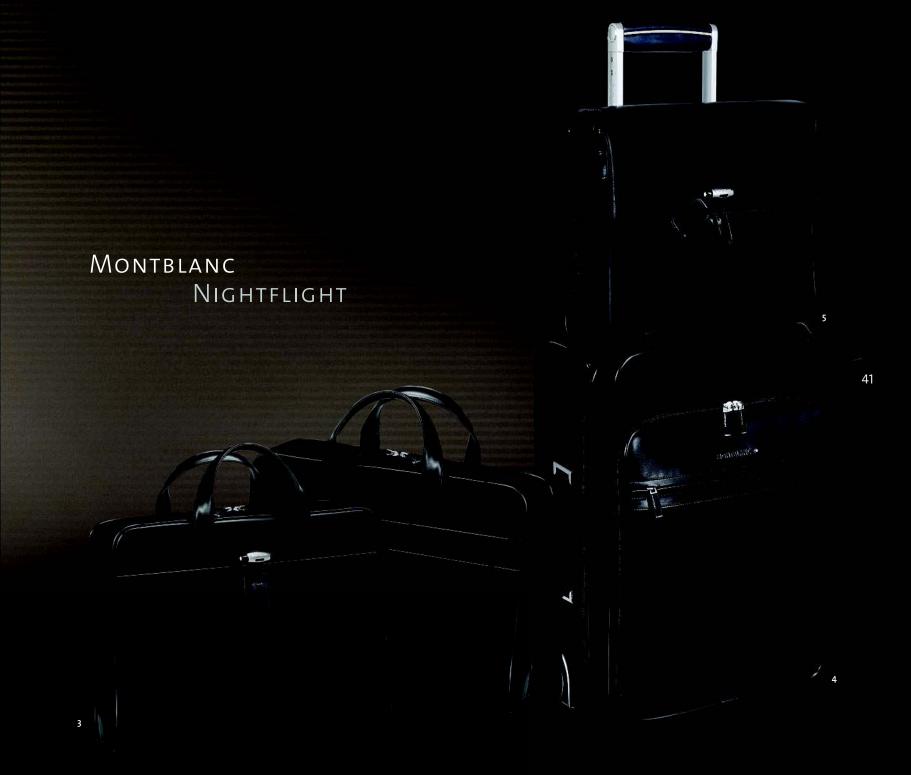

NIGHTFLIGHT LEATHER COLLECTION | 1 On-board case with laptop case, 42 x 31 x 15 cm Ident No. 38040 | 2 Double gusset briefcase, 39 x 28 x 12 cm Ident No. 08772 | 3 Document case, 41 x 31 x 9 cm Ident No. 35383 | 4 On-board Trolley, 56 x 38 x 22 cm Ident No. 38046 | 5 Messenger Bag, 34 x 31 x 11 cm Ident No. 08763