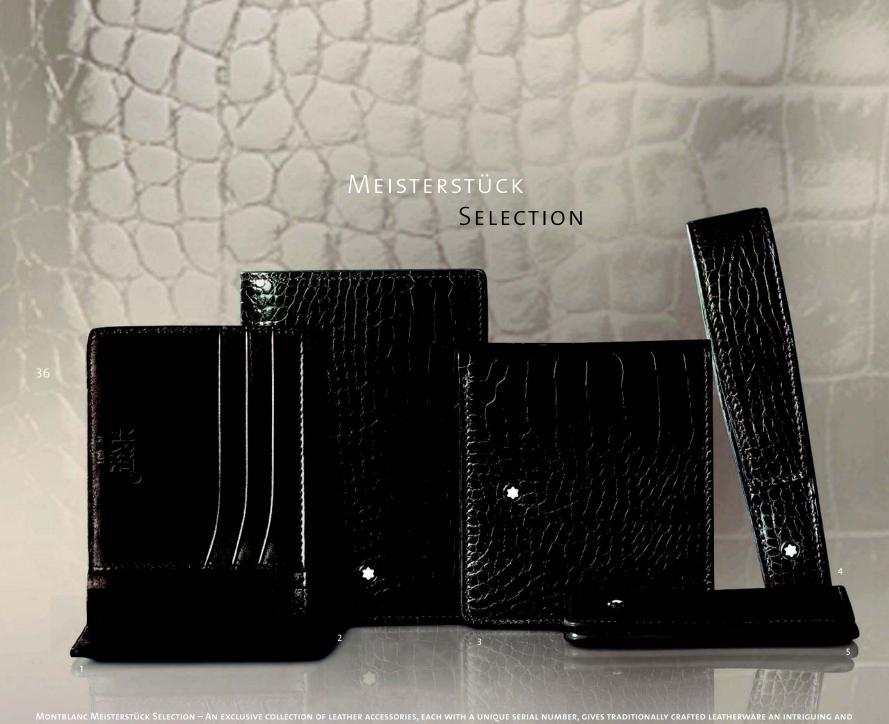

MONTBLANC MEISTERSTÜCK SELECTION – AN EXCLUSIVE COLLECTION OF LEATHER ACCESSORIES, EACH WITH A UNIQUE SERIAL NUMBER, GIVES TRADITIONALLY CRAFTED LEATHERWARE AN INTRIGUING AND CONTEMPORARY TWIST | 1 Wallet 6cc with pocketcard holder, 11.5 x 9 cm Ident No. 103406 | 2 Wallet 12cc with view pocket, 13.5 x 9.5 cm Ident No. 103408 | 3 Wallet 4cc with coin case, 11 x 9.5 cm Ident No. 103407 | 4 1 Pen pouch Ident No. 103409 | 5 Businesscard holder, 10.5 x 7.5 cm Ident No. 103403