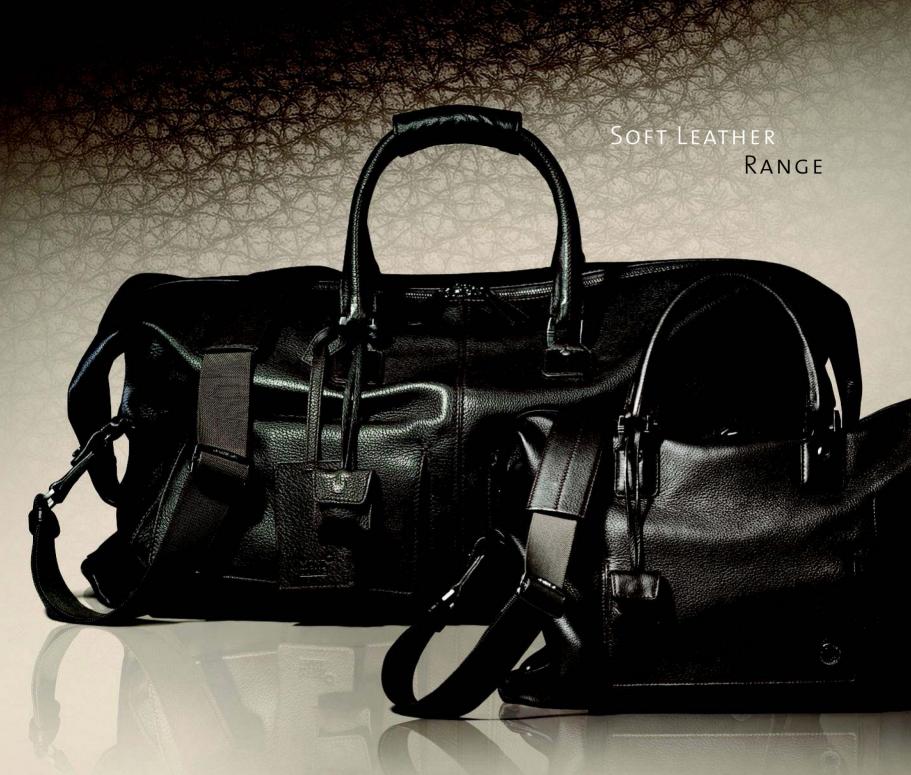

MONTBLANC MASTER WORKSHOP TO PRODUCE EXCEPTIONAL

HANDMADE PERFECTION IN LEATHER FOR THE MOST DISCERNING CUSTOMERS.

MONTBLANC SOFT LEATHER – A COLLECTION OF EXCEPTIONAL BEAUTY AND ELOQUENCE COUPLED WITH INNOVATIVE, CASUAL DESIGN – INSPIRED BY THE INCOMPARABLE SOFTNESS OF GENUINE DEERSKIN 1 Hold-all Bag, 60 x 33 x 28 cm Ident No. 103693 2 Document Case, 42 x 31 x 16 cm Ident No. 103688 3 2 Pen Pouch with clasp Ident No. 103702 4 Businesscard holder, 7.5 x 10.5 cm Ident No. 103697 5 Wallet 14cc, 10 x 19.5 cm Ident No. 103701 6 Key Case, 6 Keys 7 x 13.5 cm Ident No. 103698 7 Coin case, 9 x 7 cm Ident No. 103696