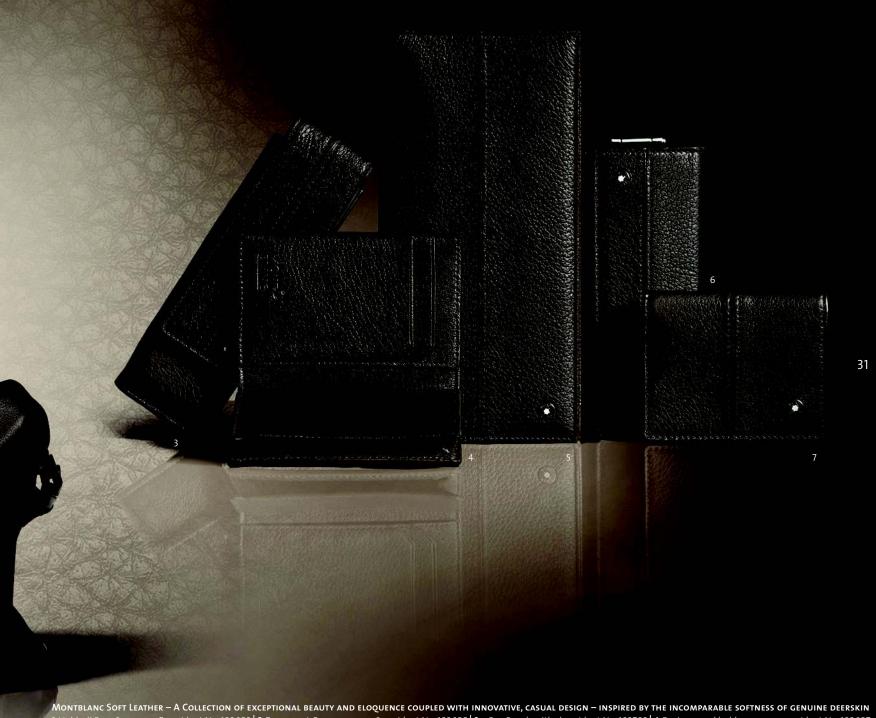

MONTBLANC MASTER WORKSHOP TO PRODUCE EXCEPTIONAL

HANDMADE PERFECTION IN LEATHER FOR THE MOST DISCERNING CUSTOMERS.

MONTBLANC SOFT LEATHER – A COLLECTION OF EXCEPTIONAL BEAUTY AND ELOQUENCE COUPLED WITH INNOVATIVE, CASUAL DESIGN – INSPIRED BY THE INCOMPARABLE SOFTNESS OF GENUINE DEERSKIN 1 Hold-all Bag, 60 x 33 x 28 cm Ident No. 103693 2 Document Case, 42 x 31 x 16 cm Ident No. 103688 3 2 Pen Pouch with clasp Ident No. 103702 4 Businesscard holder, 7.5 x 10.5 cm Ident No. 103697 5 Wallet 14cc, 10 x 19.5 cm Ident No. 103701 6 Key Case, 6 Keys 7 x 13.5 cm Ident No. 103698 7 Coin case, 9 x 7 cm Ident No. 103696