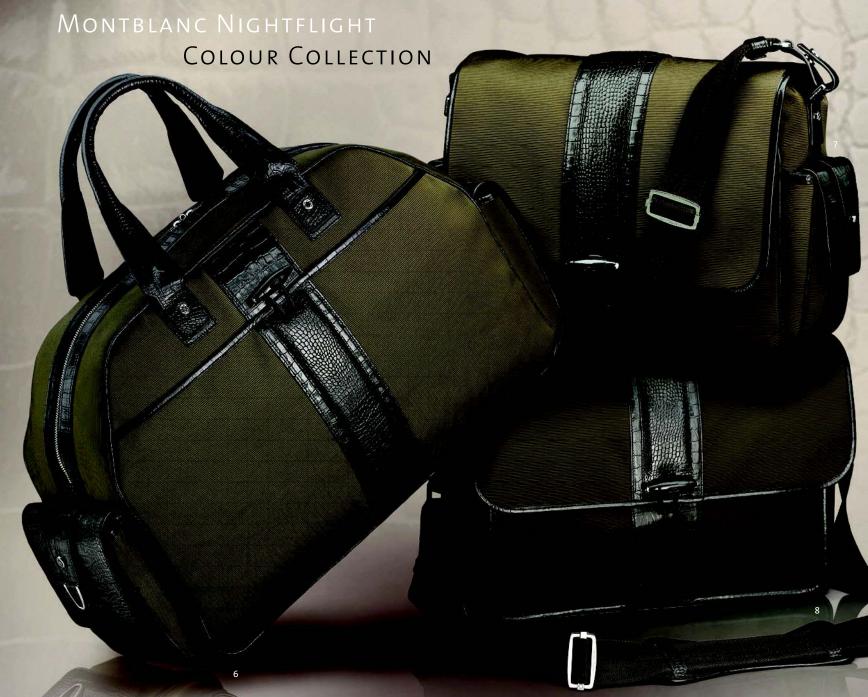

NIGHTFLIGHT COLOUR COLLECTION – DISTINCTIVE RIBBED SILK AND COTTON FABRIC COMBINED WITH SOFT CALFSKIN. THESE PRACTICAL DESIGNS ARE FINISHED OFF BY CHARMING TOGGLE FASTENERS ENHANCED WITH THE FAMOUS MONTBLANC EMBLEM 6 Hold-all bag, 66 x 33 x 20 cm Ident No. 103612 7 Messenger Bag, 41 x 31 x 12 cm Ident No. 103611 8 Single gusset briefcase, 39 x 28 x 12 cm Ident No. 103610