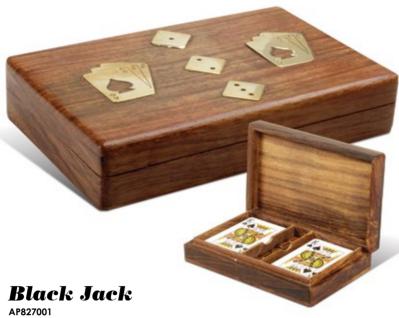

## Fortuna

### AP828005

Game set with 2 packs of playing cards and 5 dices. In hand made wooden box with gold metal inlay. 182×40×120 mm

Printing: E2 (50×20 mm)