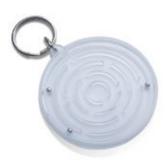

# Destination

## AP809347

Transparent plastic keyring with labyrinth game.

Printing: P1 (2C, ø50 mm), UV (FC, ø50 mm)