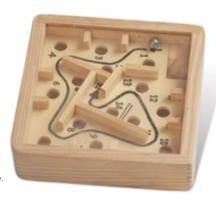

# Labyrinth

## AP800367

Wooden daedal game with plexi window. 90×90×24 mm

Printing: E1 (50×10 mm)