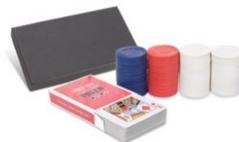

# Tower

AP827003
Poker set on revolving stand. Consists of 2 packs of playing cards, 240 tokens and a dealer button.

ø179×100 mm

Printing: VS (FC, 30×50 mm)

AP827001 Poker set in black carton box, including 100 chips and 1 pack of playing cards.