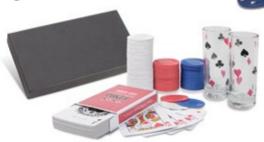

# **All In Drink**

AP827002
Poker set in black carton box, including 100 chips, 1 pack of playing cards and 2 shot glasses. 270×120×40 mm