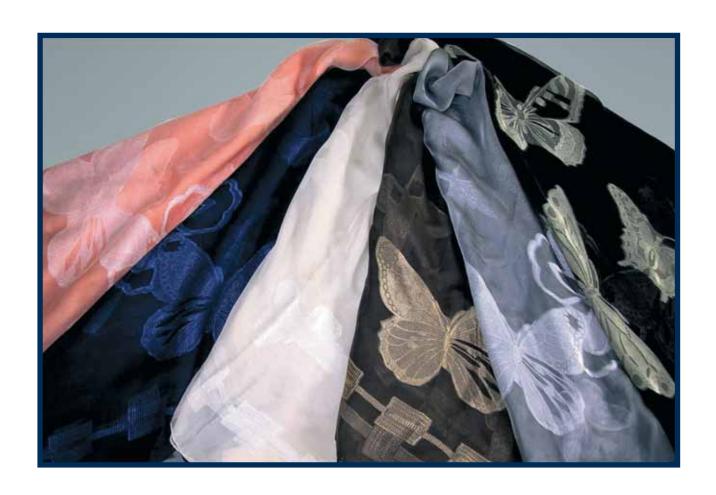

## **Butterflies Shawls & Headscarves**

#### **BUTTERFLIES SHAWLS 140X140CM**

REFERENCES: 95/2432/1 GREY

95/2432/2 BLACK 95/2432/3 NAVY BLUE 95/2432/4 ORANGE 95/2432/5 BEIGE 95/2432/6 BROWN

MATERIALS: 100% CHIFFON SILK, MADE IN ITALY

#### **BUTTERFLIES HEADSCARVES 200X70CM**

REFERENCES: 95/2432/1-0 GREY

95/2432/2-0 BLACK 95/2432/3-0 NAVY BLUE 95/2432/4-0 ORANGE 95/2432/5-0 BEIGE 95/2432/6-0 BROWN

MATERIALS: 100% CHIFFON SILK, MADE IN ITALY