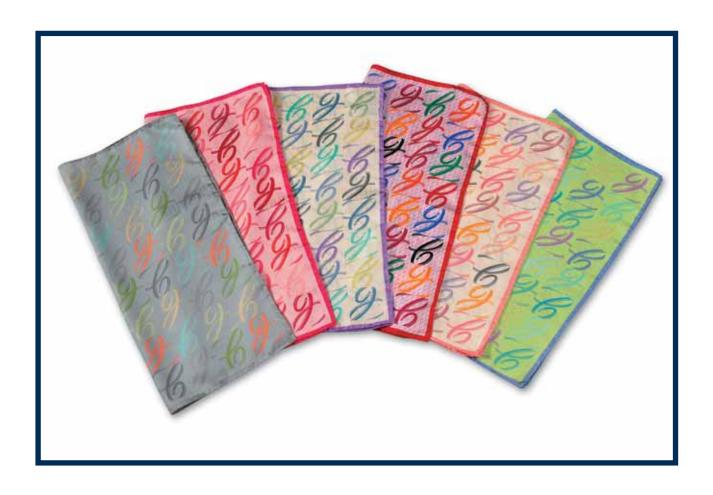

## Logo

### LOGO SCARVES 50X50 CM

REFERENCES: 95/5420/7 WHITE / RED

95/5420/78 IVORY / LILAC

95/5420/79 IVORY / PINK

95/5420/3 APPLE / SKY BLUE

95/5420/9 PINK / FUCHSIA

95/5420/6 PEARL / GREY

MATERIALS: 100% TWILL SILK, MADE IN ITALY