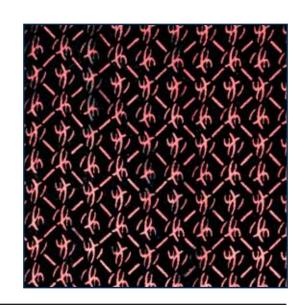

# Logomania Dévoré

### LOGOMANIA DEVORE STOLES 70X200 CM

REFERENCES: 95/1207011/11 BLUE

95/1207011/1 NAVY BLUE

95/1207011/21 FUCHSIA

95/1207011/8 LILAC

95/1207011/6 BLACK

MATERIALS: 100% SATIN SILK DEVORE, MADE IN ITALY