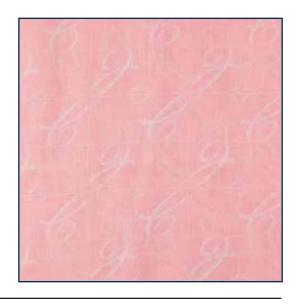

## Logo

### LOGO SCARVES 50X50 CM

REFERENCES: 95/5420/7 WHITE / RED

95/5420/78 IVORY / LILAC

95/5420/79 IVORY / PINK

95/5420/3 APPLE / SKY BLUE

95/5420/9 PINK / FUCHSIA

95/5420/6 PEARL / GREY

MATERIALS: 100% TWILL SILK, MADE IN ITALY