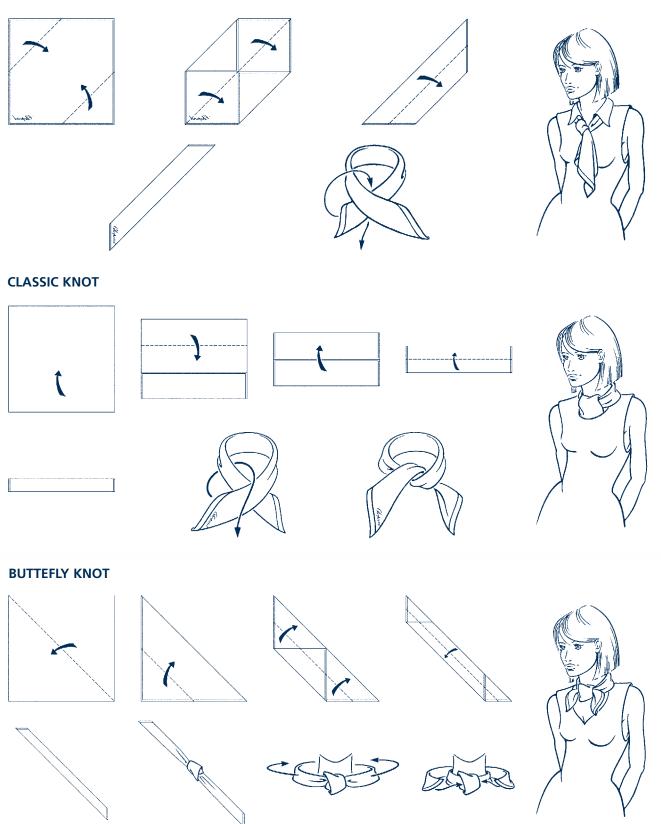

## The art of knotting a scarf

#### **SIMPLE KNOT**

#### **NECKLACE KNOT**

#### **WAISTBAND KNOT**