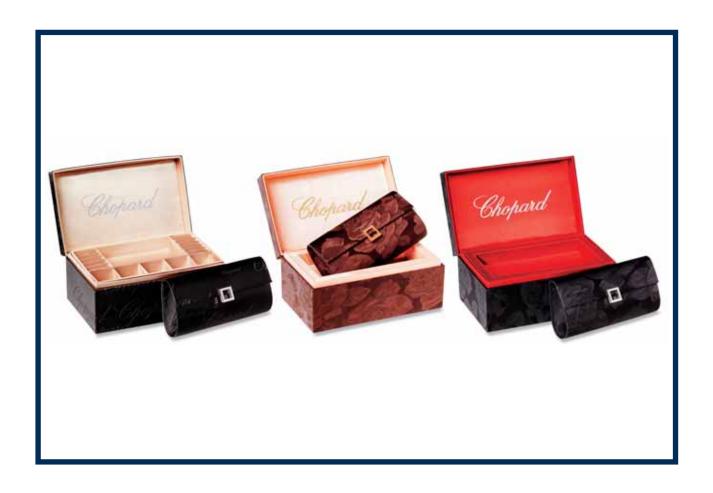

# **Evening Bags**

REFERENCES: 95/9697 EVENING BAG, ROSE JACQUARD BROWN-LIGHT SALMON, GOLD-PLATED CLASP

95/9698 EVENING BAG, ROSE JACQUARD BLACK-RED, SILVER-PLATED CLASP

95/9699 EVENING BAG, LOGO JACQUARD BLACK-GOLD, SILVER-PLATED CLASP

MATERIALS: SILK - SOLID SILVER CLASP WITH WHITE GOLD OR YELLOW GOLD PLATING

DIMENSIONS: BAG: 26 X 10 X 4.5 CM

BOX: 26 X 15.5 X 11 CM

CAN BE DELIVERED UNTIL STOCK RUNS OUT