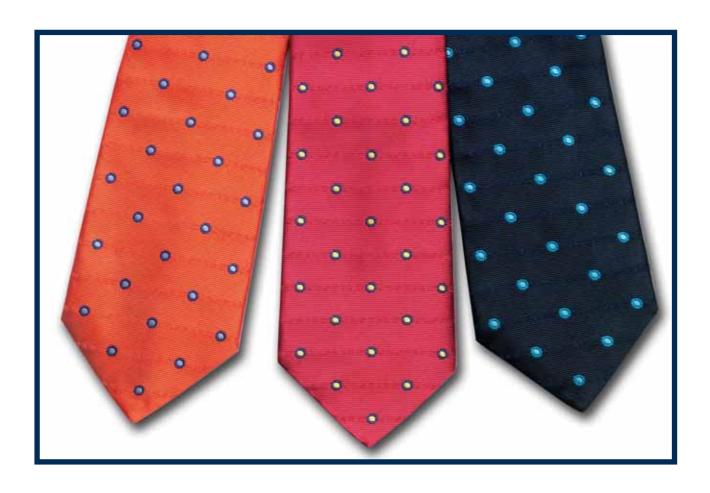

## Gran Turismo

REFERENCES: 95/1201027/11 BLUE

95/1201027/12 SKY BLUE

95/1201027/22 PINK

95/1201027/4 YELLOW

MATERIALS: 100% PRINTED TWILL SILK, MADE IN ITALY

REFERENCES: 95/1201014/1 NAVY BLUE / BLUE

95/1201014/11 NAVY BLUE / RUST