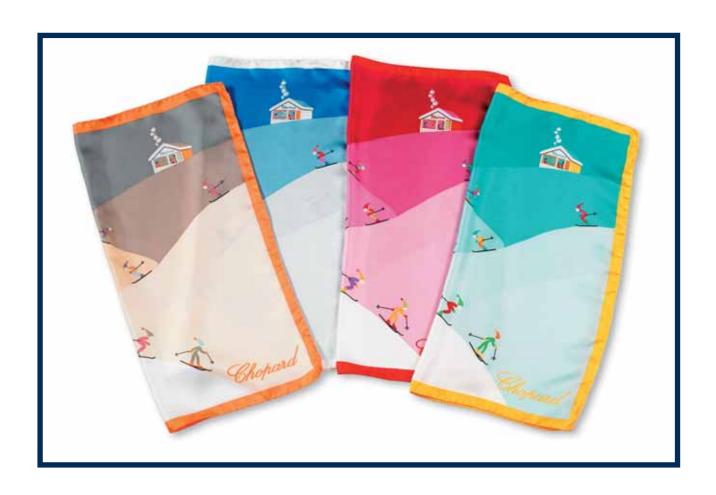

## Happy Snow

### HAPPY SNOW SCARVES 50X50 CM

REFERENCES: 95/1203281/5 BEIGE / CORAL

95/1203281/1 SKY BLUE / WHITE

95/1203281/2 FUCHSIA / RED

95/1203281/11 TURQUOISE / YELLOW

MATERIALS: 100% TWILL SILK, MADE IN ITALY