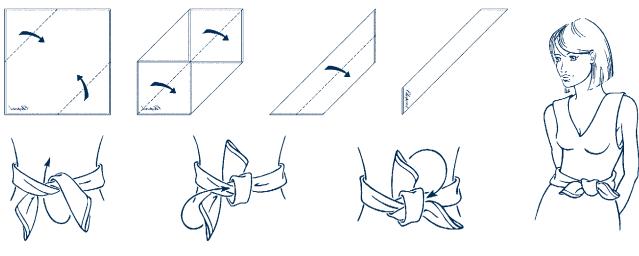

## The art of knotting a scarf

#### **NECKLACE KNOT**

#### **WAISTBAND KNOT**

#### **ADVICE ON CARE**

WE SUGGEST THAT YOU UNTIE YOUR SCARF KNOT AFTER EACH USE. IF IT IS CRUMPLED YOU CAN GENTLY IRON IT UNDER A LUKE WARM HEAT AND IT WILL NATURALLY RECOVER ITS SHAPE. BE CAREFUL WITH FRAGRANCES ON THE SILK, THESE PRODUCTS CONTAIN ALCOHOL THAT CAN DAMAGE THE COLOURS. FINALLY WE HIGHLY RECOMMEND THAT YOU SEND YOUR SCARF TO THE DRY CLEANERS.