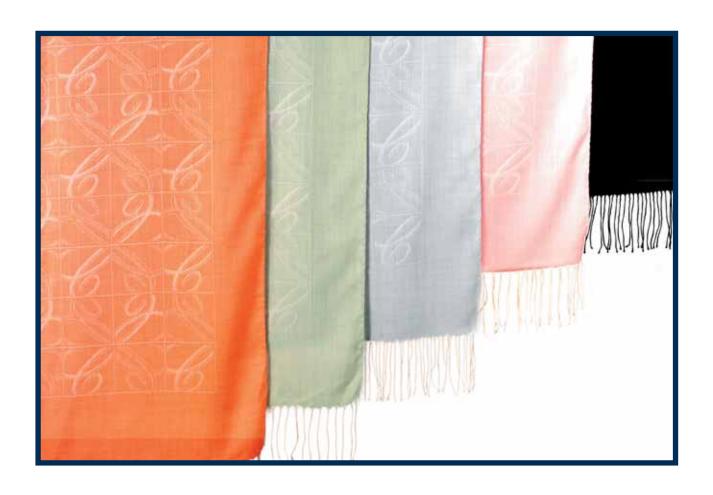

## Cashmere Shawls

### CASHMERE SHAWLS 140X140 CM

REFERENCES: 95/1204261/7 WHITE / GREY

95/1204261/1 WHITE / BEIGE

95/1204261/2 WHITE / RED

MATERIALS: 100% CASHMERE, MADE IN ITALY