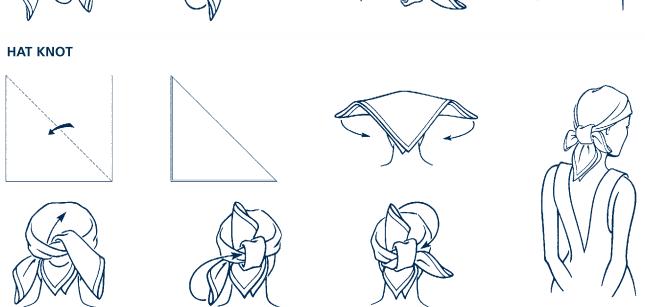

10 X 4.5 CM

BOX: 26 X 15.5 X 11 CM

CAN BE DELIVERED UNTIL STOCK RUNS OUT

# Gentlemen Logo Stole



### **GENTLEMEN LOGO STOLES 55X200CM**

REFERENCES: 95/1206171/5 DARK BROWN

95/1206171/11 CLARET

95/1206171/51 CAMEL

95/1206171/6 BLACK

MATERIALS: 50% SILK, 50% CASHEMIRE

MADE IN ITALY



## The art of knotting a scarf

#### **SIMPLE KNOT**



#### **ADVICE ON CARE**

WE SUGGEST THAT YOU UNTIE YOUR SCARF KNOT AFTER EACH USE. IF IT IS CRUMPLED YOU CAN GENTLY IRON IT UNDER A LUKE WARM HEAT AND IT WILL NATURALLY RECOVER ITS SHAPE. BE CAREFUL WITH FRAGRANCES ON THE SILK, THESE PRODUCTS CONTAIN ALCOHOL THAT CAN DAMAGE THE COLOURS. FINALLY WE HIGHLY RECOMMEND THAT YOU SEND YOUR SCARF TO THE DRY CLEANERS.

## The art of knotting a scarf

#### **NECKLACE KNOT**



#### **WAISTBAND KNOT**





#### **ADVICE ON CARE**

WE SUGGEST THAT YOU UNTIE YOUR SCARF KNOT AFTER EACH USE. IF IT IS CRUMPLED YOU CAN GENTLY IRON IT UNDER A LUKE WARM HEAT AND IT WILL NATURALLY RECOVER ITS SHAPE. BE CAREFUL WITH FRAGRANCES ON THE SILK, THESE PRODUCTS CONTAIN ALCOHOL THAT CAN DAMAGE THE COLOURS. FINALLY WE HIGHLY RECOMMEND THAT YOU SEND YOUR SCARF TO THE DRY CLEANERS.

**Tyre** 



REFERENCES: 95/1201027/1 BLUE

95/1201027/6 GREY

95/1201027/2 ORANGE

95/1201027/21 PINK

MATERIALS: 100% PRINTED TWILL SILK, MADE IN ITALY

## Gran Turismo



REFERENCES: 95/1201027/11 BLUE

95/1201027/12 SKY BLUE

95/1201027/22 PINK

95/1201027/4 YELLOW

MATERIALS: 100% PRINTED TWILL SILK, MADE IN ITALY



REFERENCES: 95/1201014/1 NAVY BLUE / BLUE

95/1201014/11 NAVY BLUE / RUST

95/1201014/5 BROWN / RUST

95/120101