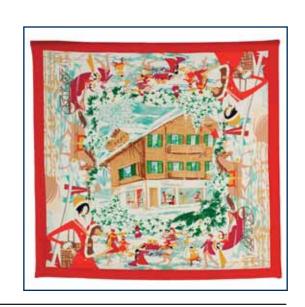

## Happy Snow

### HAPPY SNOW SCARVES 50X50 CM

REFERENCES: 95/1203281/5 BEIGE / CORAL

95/1203281/1 SKY BLUE / WHITE

95/1203281/2 FUCHSIA / RED

95/1203281/11 TURQUOISE / YELLOW

MATERIALS: 100% TWILL SILK, MADE IN ITALY