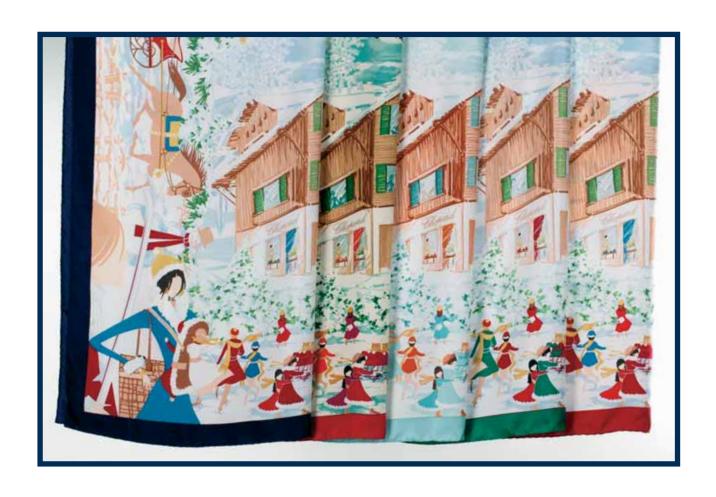

## Happy Snow

### HAPPY SNOW SCARVES 50X50 CM

REFERENCES: 95/1203281/5 BEIGE / CORAL

95/1203281/1 SKY BLUE / WHITE

95/1203281/2 FUCHSIA / RED

95/1203281/11 TURQUOISE / YELLOW

MATERIALS: 100% TWILL SILK, MADE IN ITALY