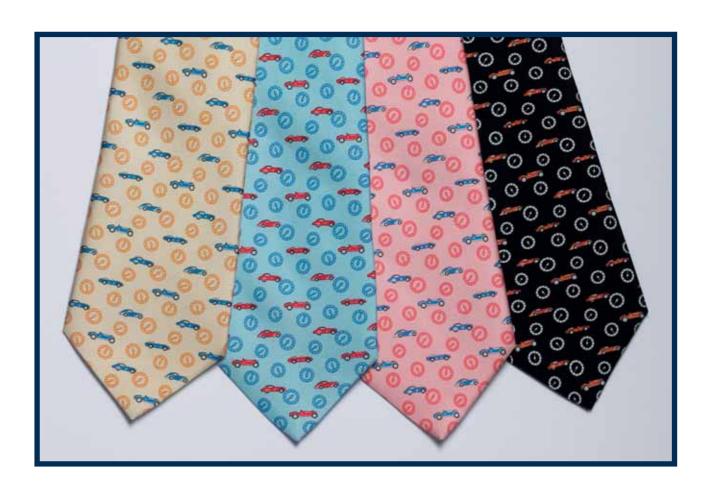

**Tyre** 

REFERENCES: 95/1201027/1 BLUE

95/1201027/6 GREY

95/1201027/2 ORANGE

95/1201027/21 PINK

MATERIALS: 100% PRINTED TWILL SILK, MADE IN ITALY