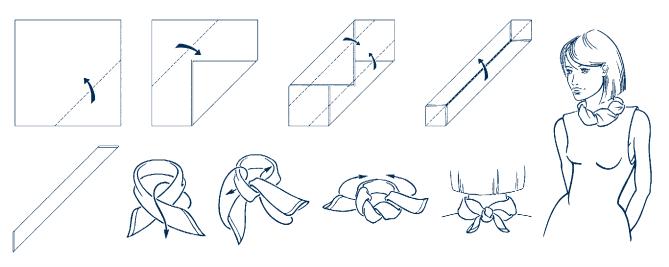

## The art of knotting a scarf

#### **SIMPLE KNOT**

#### **ADVICE ON CARE**

WE SUGGEST THAT YOU UNTIE YOUR SCARF KNOT AFTER EACH USE. IF IT IS CRUMPLED YOU CAN GENTLY IRON IT UNDER A LUKE WARM HEAT AND IT WILL NATURALLY RECOVER ITS SHAPE. BE CAREFUL WITH FRAGRANCES ON THE SILK, THESE PRODUCTS CONTAIN ALCOHOL THAT CAN DAMAGE THE COLOURS. FINALLY WE HIGHLY RECOMMEND THAT YOU SEND YOUR SCARF TO THE DRY CLEANERS.