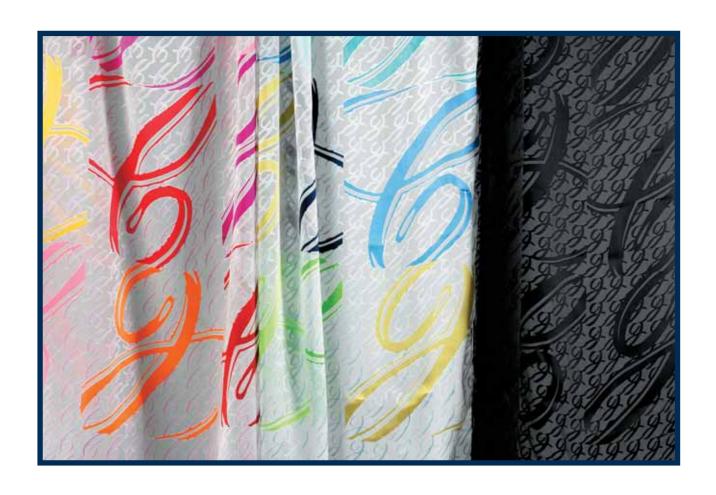

## Mid-season Logomania

### MID-SEASON LOGOMANIA STOLES 55X200CM

REFERENCES: 95/1205020/10 PINK / ORANGE

95/1205020/7 WHITE / PERLE

95/1205020/1 TURQUOISE / ACQUA

95/1205020/5 WHITE / BEIGE

95/1205020/3 APPLE GREEN / LEMON

MATERIALS: 100 % SILK, MADE IN ITALY