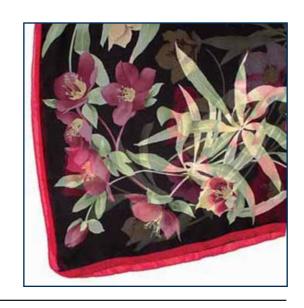

## Headscarves - Wild Rose

### **HEADSCARVES- WILD ROSE 70X200 CM**

REFERENCES: 95/1202141/9 PASTEL PINK

95/1202141/1 TURQUOISE

95/1202141/6 BLACK

95/1202141/7 CREAM

95/1202141/5 BEIGE

MATERIALS: 100% CHIFFON SILK, MADE IN ITALY

CAN BE DELIVERED UNTIL STOCK RUNS OUT