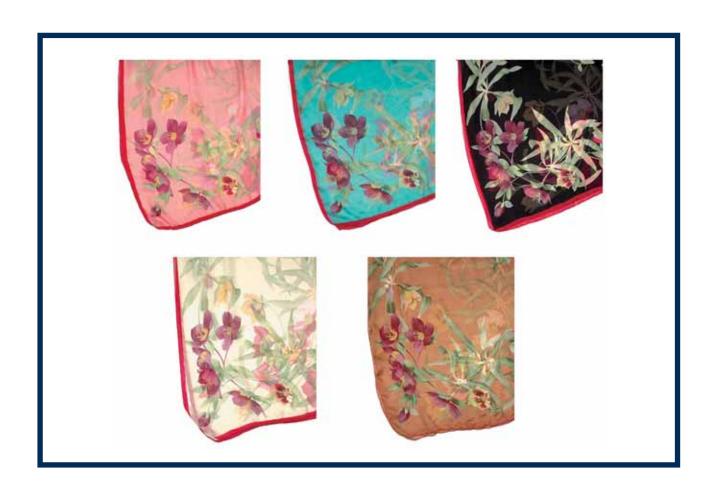

## Headscarves - Wild Rose

### **HEADSCARVES- WILD ROSE 70X200 CM**

REFERENCES: 95/1202141/9 PASTEL PINK

95/1202141/1 TURQUOISE

95/1202141/6 BLACK

95/1202141/7 CREAM

95/1202141/5 BEIGE

MATERIALS: 100% CHIFFON SILK, MADE IN ITALY

CAN BE DELIVERED UNTIL STOCK RUNS OUT